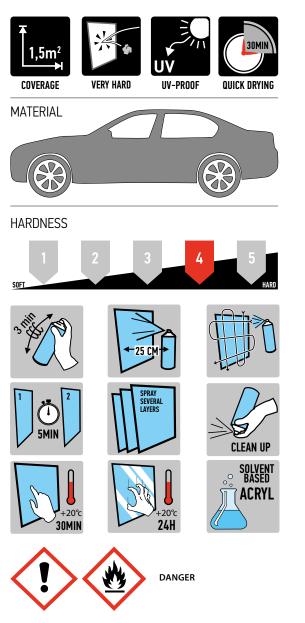

The coverage of Car-Rep acrylic spray paint is extremely high and therefore you can paint much more than with the traditional spray paints. The surface is resistant to chemicals, such as petrol and white spirit. The coating is very hard and gives an excellent protection for wear and stone chips.

BINDER: Acrylic, Solvent based

DEGREE OF GLOSS (DIN 67530 60 °): gloss 80-100 gloss units

HEAT RESISTANCE: 120 °C STORAGE STABILITY: 60 months

EU VOC-CONTENT: VOC 605 g/L

**RECOAT:** always, 5 minutes in between layers

**SIZE:** 400 ml

SALES QTY: 6 pcs

COLOR: Available in 360 colors

Information valid at 20°C, relative air humidity 20% - 70%